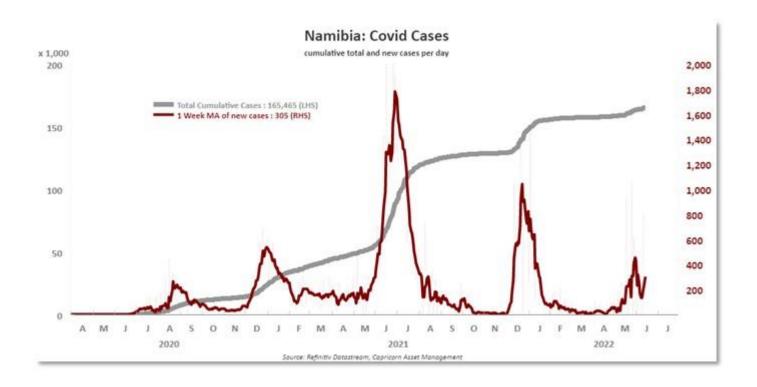

op-40 index was down 2.08% while the broader all-share dropped 2.1% as inflation worries triggered a global selloff.

#### **ECONOMIC EVENTS**

Weekly bond auction by National Treasury

## **COMPANIES**

South Africa's Telkom FY earnings inch up on lower finance charges.

# **Corona Tracker**

| Name   | Cases - cumulative | Cases -<br>newly<br>reported in | Deaths -<br>cumulative | Deaths -<br>newly<br>reported in |
|--------|--------------------|---------------------------------|------------------------|----------------------------------|
|        | total ≡↓           | last 7 days                     | total                  | last 7 days                      |
| Global | 532,887,351        | 2,670,877                       | 6,307,021              | 7,138                            |



**Source: Thomson Reuters Refinitiv** 

If we don't end war, war will end us.

H. G. Wells

# **Market Overview**

| MARKET INDICATORS (Thomson Reuter | rs Refinit   | (2000 j.