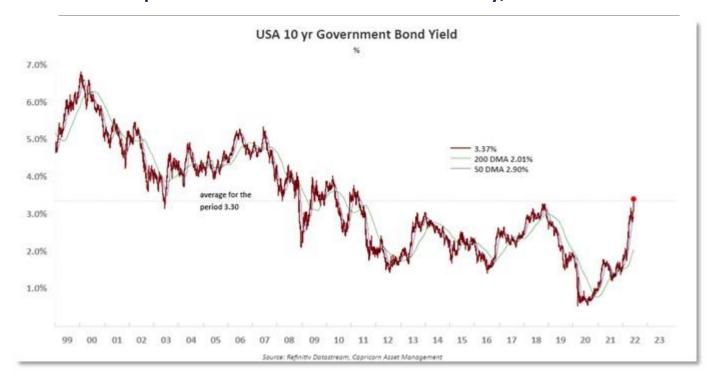

Benchmark 10-year Treasury yields hit their highest since 2011 on Monday and a key part of the yield curve inverted for the first time since April as investors braced for the prospect that Fed attempts to stem soaring inflation would dent the economy. The yield on benchmark 10-year Treasury notes rose to 3.3466% compared with its U.S. close of 3.371% on Monday. The two-year yield, which rises with traders' expectations of higher Fed fund rates, touched 3.3804% compared with a U.S. close of 3.281%. "Higher inflation, slower growth and higher interest rates are a damaging combination for financial assets," ANZ strategists wrote on Tuesday.