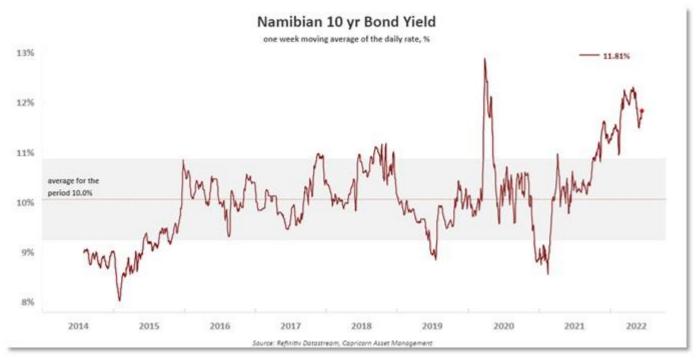

er interest rates are a damaging combination for financial assets," ANZ strategists wrote on Tuesday.

The dollar dropped 0.06% against the yen to 134.32 but remains close to its more-than-two-decade high of 135.17 reached on Monday. The European single currency was flat at \$1.0407, having lost 3.04% in a month, while the dollar index, which tracks the greenback against a basket of major currencies, was up at 105.19.

Bitcoin fell around 4.5% on Tuesday to \$21,416, a fresh 18-month low, extending Monday's 15% fall as markets were jolted by crypto lender Celsius suspending withdrawals. U.S. crude dipped 0.13% to \$120.77 a barrel. Brent crude eased to \$122.08 per barrel. Gold shrugged off a weaker start with the spot price gaining 0.42% to \$1,826.23 per ounce.

## **Domestic Markets**



#### SOUTH AFRICAN MARKETS

South Africa's rand fell on Monday as the safe-haven dollar rose, supported by fears of a global economic slowdown and bets on steep interest rate hikes by the U.S. Federal Reserve. On the Johannesburg Stock Exchange, the Top-40 index was down 2.08% while the broader all-share dropped 2.1% as inflation worries triggered a global selloff.

#### **ECONOMIC EVENTS**

Weekly bond auction by National Treasury

## **COMPANIES**

South Africa's Telkom FY earnings inch up on lower finance charges.

# **Corona Tracker**

| Name   | Cases - cumulative | Cases -<br>newly<br>reported in | Deaths -<br>cumulative | Deaths -<br>newly<br>reported in |
|--------|--------------------|---------------------------------|------------------------|----------------------------------|